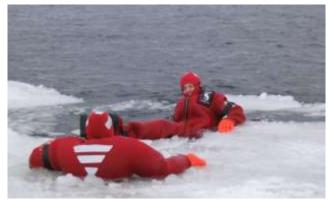

## ON THE ROX

The serious experience fore those who have a wish to combine a "extreme" event with learning something new. Come as you are, get dressed into survival suites and experience the feeling when the ice gives away under your feet, a feeling you won't forget in the first place...

A fun, safe and unforgettable morning or afternoon on the ice, aboard a boat or straight from the beach.

If there is water (and preferable thin ice =)), we'll fix the rest!

| When:       | October – May                    |
|-------------|----------------------------------|
| Group size: | 2 – 24 persons                   |
| For whom:   | Everybody                        |
| Where:      | Next to open water (or thin ice) |
| Time:       | From one hour to three hours     |
| Price:      | 270,00 + 30,00/suite, VAT 0%     |
| You need:   | -                                |
|             |                                  |